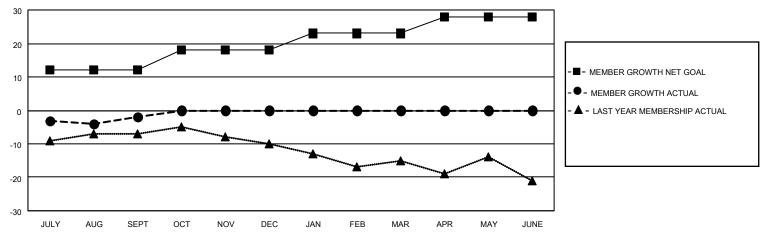

#### GOALS AND ACTUAL MEMBERS CUMULATIVE

| DROPPED CLUBS: 0 |   | 5 CLUBS OF 26 ADDED 1 OR<br>MORE NEW MEMBERS | GENDER DISTRIBUTION                |              |  |
|------------------|---|----------------------------------------------|------------------------------------|--------------|--|
|                  |   | MONE NEW MEMBERS                             | MALE                               | 298 (58.20%) |  |
|                  |   |                                              | FEMALE                             | 214 (41.80%) |  |
| DROPPED MEMBERS  |   |                                              | NON BINARY                         | 0 (0.00%)    |  |
|                  |   |                                              | PREFER NOT TO ANSWER               | 0 (0.00%)    |  |
| DECEASED         | 1 |                                              |                                    | ,            |  |
| CLUB CANCELLED   | 0 | CLICK HERE FOR CUMULATIVE                    | TOTAL FAMILY UNIT MEMBERS          | 78           |  |
| OTHER            | 7 | MEMBERSHIP DATA                              |                                    |              |  |
| TOTAL            | 8 |                                              | FAMILY MEMBERS PAYING HALF DUES 40 |              |  |
|                  |   |                                              |                                    |              |  |